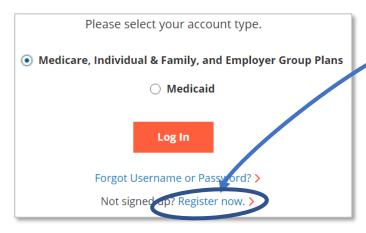

# At <u>www.empireblue.com</u>, Select Login First time users-select Register now

Then have your Member ID card to complete your Registration, following the website prompts.