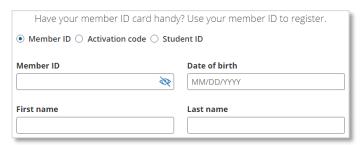

# At <u>www.empireblue.com</u>, Select Login First time users-select Register now

Then have your Member ID card to complete your Registration, following the website prompts.